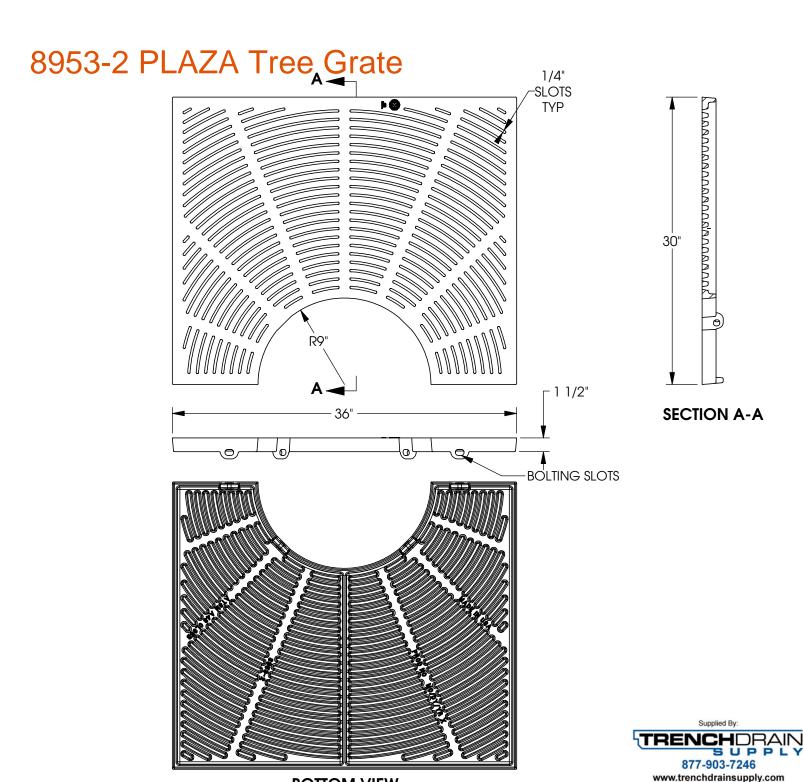

### **Design Features**

-Materials

Supplied By:

877-903-7246

SUPPLY

Gray Iron (CL35B)

-Design Load Non-Traffic

-Open Area

191 sq. inches

-Coating

Undipped

- √ Designates Machined Surface